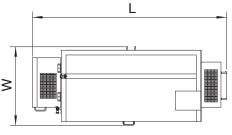

### **Dimension**

### **Specifications / Capacity**

| Model Code        | PR101            |
|-------------------|------------------|
| Length: L         | 2046 mm          |
| Width: W          | 830 mm           |
| Height: H         | 1260 mm          |
| Weight            | 250 kg           |
| Electric Capacity | 1.13 kW          |
| Air               | 0.5 Mpa, 50ℓ/min |