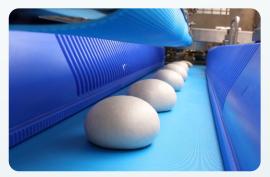

# Punch Rounder

PR101

Punch Rounder can mold many types of dough balls such as high moisture rustic breads & long fermented doughs. Punch Rounder produces hand-made quality bread like an Artisan Baker finishing skills. Dividing and Rounding process increases automation by connecting directly to our V4-Twin Divider (VX222)

- Molding tightness and amount of degassing can be controlled digitally with a push of a button
- Dough ball is rounded flawlessly with dough seam placed on the bottom every time

forming machine.

Newly developed rounding system!