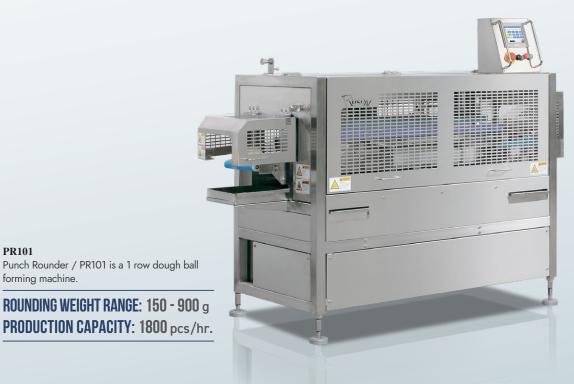

# Punch Rounder

PR101

Punch Rounder can mold many types of dough balls such as high moisture rustic breads & long fermented doughs. Punch Rounder produces hand-made quality bread like an Artisan Baker finishing skills. Dividing and Rounding process increases automation by connecting directly to our V4-Twin Divider (VX222)

### **Specifications / Capacity**

| Model Code        | PR101            |
|-------------------|------------------|
| Length: L         | 2046 mm          |
| Width: W          | 830 mm           |
| Height: H         | 1260 mm          |
| Weight            | 250 kg           |
| Electric Capacity | 1.13 kW          |
| Air               | 0.5 Mpa, 50ℓ/min |

| Product Weight Range      | 150- 900g    |
|---------------------------|--------------|
| Production Capacity (Max) | 1800 pcs./hr |

\* Machine capacity changes depending on dough conditions and the number of times the machine rounds the dough. Please contact us for testing.