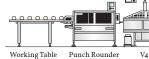

### **Examples of various line layouts**

By Connecting to the working table, you can secure a manual workspace.

By connecting to the following machines below, you can achieve a wide variation of molding.

• Automated line by connecting to the rest conveyor.

The Punch Rounder can be connected to various models. We can offer lines that meet your needs based on your production capacity and process.