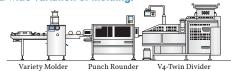

### **Examples of various line layouts**

By Connecting to the working table, you can secure a manual workspace.

By connecting to the following machines below, you can achieve a wide variation of molding.

• Automated line by connecting to the rest conveyor.

The Punch Rounder can be connected to various models. We can offer lines that meet your needs based on your production capacity and process.

# V4-Twin Divider VX222

## Variety Molder VR501

Working Table

The specifications are subject to change without notice and without obligation. All Rights Reserved. Reproduction, adaptation or translation without prior written permission is prohibited.