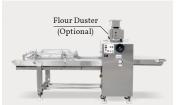

# Punch Rounder

PR101

Punch Rounder can mold many types of dough balls such as high moisture rustic breads & long fermented doughs. Punch Rounder produces hand-made quality bread like an Artisan Baker finishing skills. Dividing and Rounding process increases automation by connecting directly to our V4-Twin Divider (VX222)

### **Bypass Mode**

When dividing different shape bread doughs from the VX222 you can use "Bypass Mode" on the Punch Rounder which acts as a conveyor without rounding mechanism engaged, for quick changeovers for making a variety of breads.