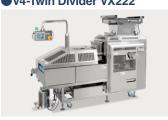

g on dough conditions and the number of times the machine rounds the dough. Please contact us for testing.

### **Bypass Mode**



When dividing different shape bread doughs from the VX222 you can use "Bypass Mode" on the Punch Rounder which acts as a conveyor without rounding mechanism engaged, for quick changeovers for making a variety of breads.







### **Examples of various line layouts**

By Connecting to the working table, you can secure a manual workspace.









By connecting to the following machines below, you can achieve a wide variation of molding.





• Automated line by connecting to the rest conveyor.



The Punch Rounder can be connected to various models. We can offer lines that meet your needs based on your production capacity and process.

# V4-Twin Divider VX222







## Variety Molder VR501



Working Table



The specifications are subject to change without notice and without obligation. All Rights Reserved. Reproduction, adaptation or translation without prior written permission is prohibited.

RHEON AUTOMATIC MACHINERY CO., LTD.
Head Office: 2-3 Nozawa-machi, Utsunomiya 320-0071, Japan
Phone: 028-665-1111 Fax: 028-665-3346 E-mail: info@rheon.com
URL: https://www.rheon.com
RHEON U.S.A.

 $HEO_{I}$ 

RHEON U.S.A.
2 Doppler, Irvine, CA 92618, U.S.A.
Phone: 949-768-1900 Fax: 949-855-1991 E-mail: us.info@rheon.com
URL:http://www.rheonusa.com
RHEON U.S.A. NJ BRANCH
700 Huyler Street Teterboro, NJ 07608, U.S.A.
Phone: 201-487-0600 Fax: 201-487-0610 E-mail: us.east@rheon.com
RHEON AUTOMATIC MACHINERY GmbH
Tiefenbroicher Weg 30, 40472 Düsseldorf, Germa