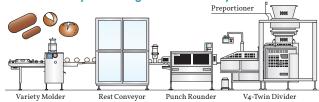

### **Examples of various line layouts**

By Connecting to the working table, you can secure a manual workspace.

By connecting to the following machines below, you can achieve a wide variation of molding.

• Automated line by connecting to the rest conveyor.

The Punch Rounder can be connected to various models. We can offer lines that meet your needs based on your production capacity and process.

# V4-Twin Divider VX222

## Variety Molder VR501

Working Table

The specifications are subject to change without notice and without obligation. All Rights Reserved. Reproduction, adaptation or translation without prior written permission is prohibited.