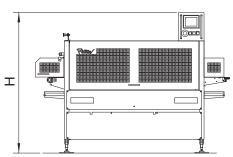

### **Dimension**

### **Specifications / Capacity**

| Model Code        | PR101            |
|-------------------|------------------|
| Length: L         | 2046 mm          |
| Width: W          | 830 mm           |
| Height: H         | 1260 mm          |
| Weight            | 250 kg           |
| Electric Capacity | 1.13 kW          |
| Air               | 0.5 Mpa, 50ℓ/min |