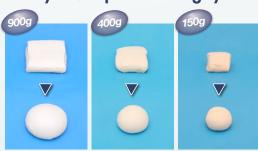

### **Product variations**

| Product Weight Range      | 150- 900g    |
|---------------------------|--------------|
| Production Capacity (Max) | 1800 pcs./hr |

\* Machine capacity changes depending on dough conditions and the number of times the machine rounds the dough. Please contact us for testing.