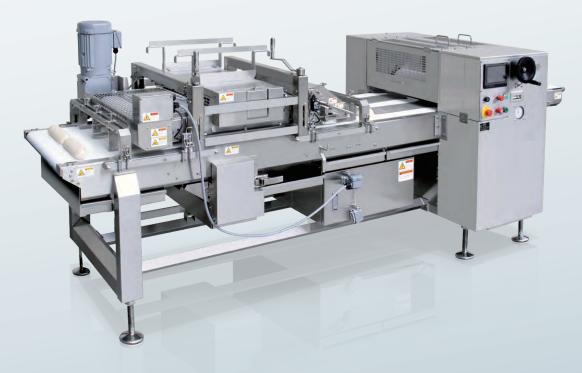

# **Variety Molder**

with Motor Driven Press Board

VR511

The divided dough is sheeted and formed into perfect rolls, when connected to the Rheon V4-Twin Divider. A wide variety of shapes and sizes can be achieved; such as Baguettes, Demi Baguette, Loaf & Pan Breads, by continuously rolling the dough to the desired length and width.

- Automated forming with the Variety Molder makes production more efficient by saving TIME and LABOR cost
- "Motorized Belt" Press Board increases revolutions in an effective way to make a variety of high-quality bread sizes with variable tensions

## **Motor Driven Press Board Production Image**

Belt speed differential between Press Board and Variety Molder creates efficient roll forming in a short distance