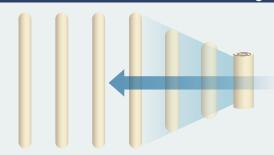

## **Motor Driven Press Board Production Image**

Belt speed differential between Press Board and Variety Molder creates efficient roll forming in a short distance

## Belt Speed: 75m/min (Max)