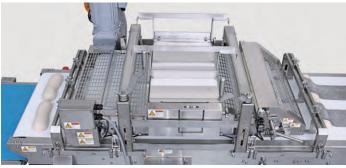

# **Variety Molder**

with Motor Driven Press Board

VR511

The divided dough is sheeted and formed into perfect rolls, when connected to the Rheon V4-Twin Divider. A wide variety of shapes and sizes can be achieved; such as Baguettes, Demi Baguette, Loaf & Pan Breads, by continuously rolling the dough to the desired length and width.

- Automated forming with the Variety Molder makes production more efficient by saving TIME and LABOR cost
- "Motorized Belt" Press Board increases revolutions in an effective way to make a variety of high-quality bread sizes with variable tensions

## **Motor Driven Press Board Production Image**

Belt speed differential between Press Board and Variety Molder creates efficient roll forming in a short distance