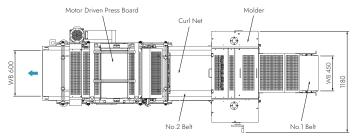

## **Motor Driven Press Board Production Image**

Belt speed differential between Press Board and Variety Molder creates efficient roll forming in a short distance

## Belt Speed: 75m/min (Max)

### **Dimensions**

(Unit : mm)

## **Specifications**

| VR511              |                |                       |
|--------------------|----------------|-----------------------|
| Length             |                | 3575 mm               |
| Width              |                | 1368 mm               |
| Height             |                | 1418 mm               |
| Weight             |                | 900 kg                |
| Voltage/Current    |                | 3-phase 220 V, 17.3 A |
| Electric Capacity  | Variety Molder | 3.12 kW               |
|                    | Press Board    | 1.5 kW                |
| Press Board Length |                | 1000 mm               |
| Belt Speed         | No.1 Belt      | 36 m/min(Max.)        |
|                    | No.2 Belt      | 75 m/min(Max.)        |
|                    | Press Board    | 75 m/min(Max.)        |