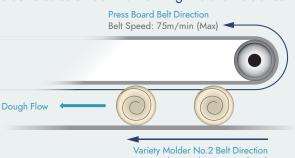

## **Motor Driven Press Board Production Image**

Belt speed differential between Press Board and Variety Molder creates efficient roll forming in a short distance

## Belt Speed: 75m/min (Max)