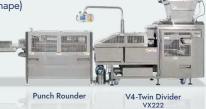

## **Example Layout**

Line can make a variety of breads including ciabatta, loaf bread, and boule (round shape)