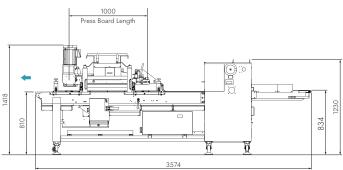

### **Dimensions**

(Unit : mm)

## **Specifications**

| VR511              |                |                       |
|--------------------|----------------|-----------------------|
| Length             |                | 3575 mm               |
| Width              |                | 1368 mm               |
| Height             |                | 1418 mm               |
| Weight             |                | 900 kg                |
| Voltage/Current    |                | 3-phase 220 V, 17.3 A |
| Electric Capacity  | Variety Molder | 3.12 kW               |
|                    | Press Board    | 1.5 kW                |
| Press Board Length |                | 1000 mm               |
| Belt Speed         | No.1 Belt      | 36 m/min(Max.)        |
|                    | No.2 Belt      | 75 m/min(Max.)        |
|                    | Press Board    | 75 m/min(Max.)        |