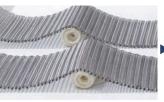

- Automated forming with the Variety Molder makes production more efficient by saving TIME and LABOR cost
- "Motorized Belt" Press Board increases revolutions in an effective way to make a variety of high-quality bread sizes with variable tensions

## **Motor Driven Press Board Production Image**

Belt speed differential between Press Board and Variety Molder creates efficient roll forming in a short distance

## 3 Motor Driven Press Board

2-Row

**Product Variations** 

1-Row